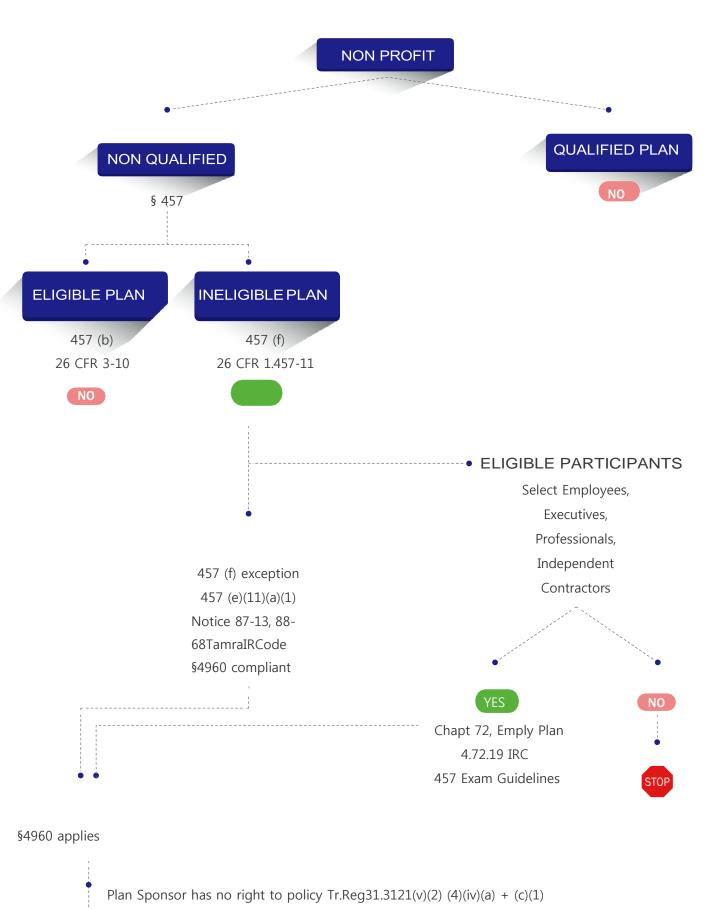

## BONAFIDE DEATH BENEFIT PLAN DECISION TREE | § 4960

**ADVISORS, LLC** 

Employee is 1 of 5 highest paid employees-not paid for medical services

## Remuneration and parachute payment exceeds \$1MM-5 year average

No lifetime benefit provided by plan § 313121 (v)(2) - 1 (a)(4)(v)(c)(1)+(2)(a)

| Is the payment either a salary reduction or employer sourced      | YES NO |
|-------------------------------------------------------------------|--------|
| Is remuneration a qualified direct cost paid to a welfare benefit | YES    |
| plan? Is payment excluded from §457(f)(3)(B) and 457(f)           | YES    |
| Payments will avoid 20% excise tax to nonprofit                   | NO     |