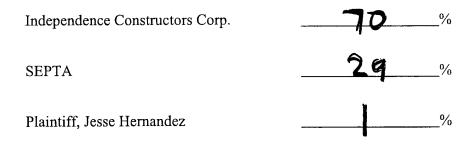

6. Was the negligence of Plaintiff, Jesse Hernandez, a factual cause of his harm?

Please proceed to Question 7.

7. For each entity and/or person you find to be a factual cause of any harm to Plaintiff (i.e., "Yes" to Questions 2, 4, and/or 6), set forth next to the name of each the percentage of negligence you attribute to that entity or person. The total must add up to 100%.

If you assign greater than 50% to Plaintiff, Jesse Hernandez, he cannot recover and you must return to the courtroom.

If you assign 50% or less to Plaintiff, Jesse Hernandez, please proceed to Question 8.